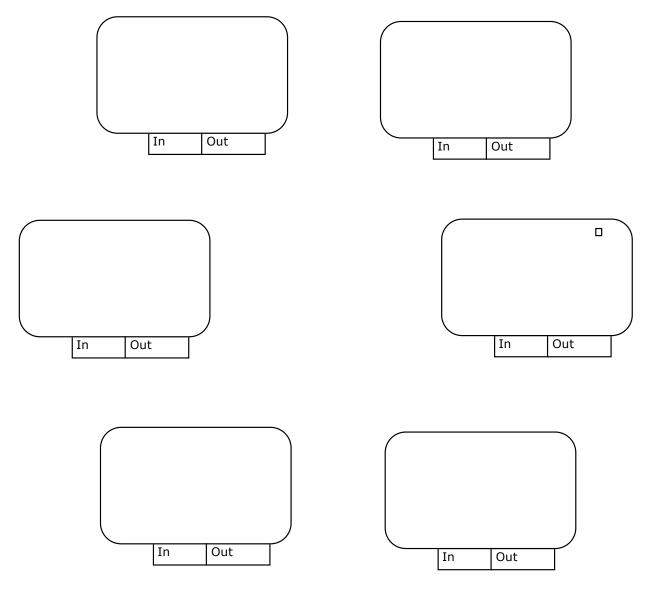

# **Interrelationship Diagram**

Looking for the weakest link. Driver - effect relationships: A tool to identify the areas of change that will create the highest impact.

# Directions: Compare two issues at a time with the question: Which issue, if solved, will have the larger impact on the other.

\* Count the arrows in and out for each idea.

\* The boxes that have primarily outgoing arrows - are basic **drivers**.

\* The boxes which have primarily incoming arrows. - are final **effects** that also may be critical to address.

For step-by-step instructions: http://www.tinyurl.comIDtool